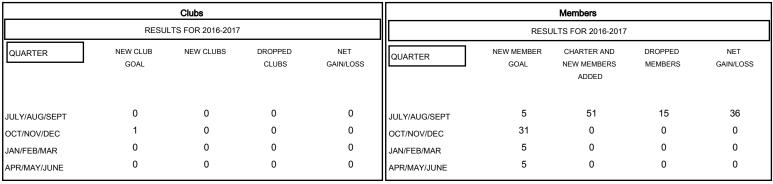

| DROPPED CLUBS: 0 |    | 7 CLUBS OF 63 ADDE<br>NEW MEMBERS |
|------------------|----|-----------------------------------|
| DROPPED MEMBERS  |    |                                   |
| DECEASED         | 2  | CLICK HERE FOR HEA                |
| CLUB CANCELLED   | 0  | ASSESSMENT DATA                   |
| OTHER            | 13 |                                   |
| TOTAL            | 15 |                                   |

| 7 CLUBS OF 63 ADDED 1 OR MORE<br>NEW MEMBERS | GENDER DISTRII  MALE  FEMALE | 829 (62.71%)<br>493 (37.29%) |            |
|----------------------------------------------|------------------------------|------------------------------|------------|
| CLICK HERE FOR HEALTH ASSESSMENT DATA        | FAMILY UNIT MEMBERS          |                              | 341<br>169 |