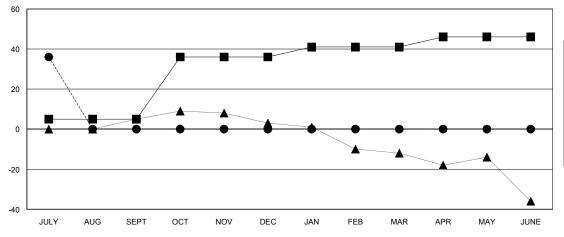

## GOALS AND ACTUAL MEMBERS CUMULATIVE

| -■-  | CURRENT YEAR GOALS FOR NEW |
|------|----------------------------|
| MEMB | EDS                        |

- ● - CURRENT YEAR ACTUAL MEMBERS

- A - LAST YEAR ACTUAL MEMBERS